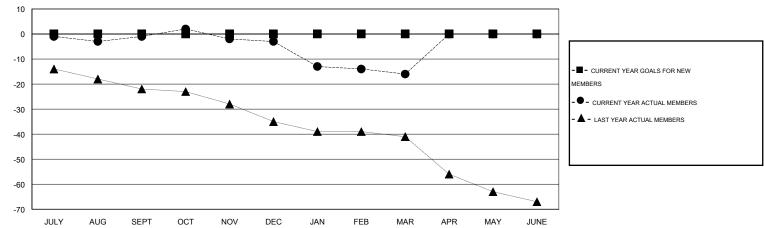

#### GOALS AND ACTUAL MEMBERS CUMULATIVE

| DROPPED CLUBS: 0                            |        | 12 CLUBS OF 27 ADDED 1 OR MORE<br>NEW MEMBERS | GENDER DISTRIBI     | 508 (69.97%) |  |
|---------------------------------------------|--------|-----------------------------------------------|---------------------|--------------|--|
| DROPPED MEMBERS                             |        |                                               | FEMALE              | 218 (30.03%) |  |
| DECEASED CLUB CANCELLED                     | 7<br>0 | CLICK HERE FOR HEALTH                         | FAMILY UNIT MEMBERS | 126          |  |
| OTHER         45           TOTAL         52 |        | ASSESSMENT DATA                               | HEAD OF HOUSEHOLD   | 63           |  |
|                                             |        |                                               | NON-HEAD OF HOUSEHO | 63           |  |